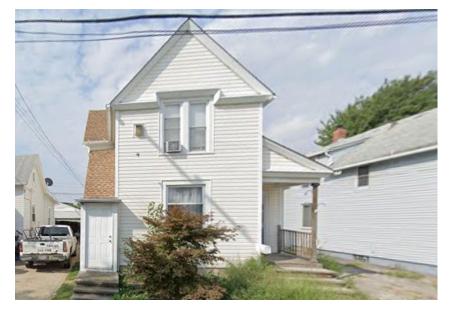

1528 West 102nd St, Cleveland, OH 44102 Part of a 10 Unit Portfolio – Can be purchased individually Asset # - GN1528

\$175,000

## 3BR 2 BA 1312SF

This property is part of a 10 unit portfolio that can be purchased individually. Is currently rented for \$1,500 per month. It has been rehabbed.

Monthly Rent: \$1,500 Annual Taxes: \$1,417.28 Annual Insurance: \$722 Lease Expires 3/31/25