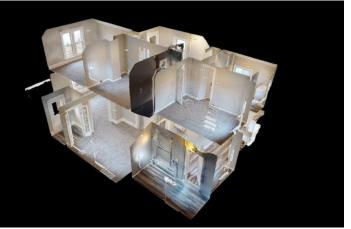

## 3BR 2 BA 1312SF

This property is part of a 10 unit portfolio that can be purchased individually. Is currently rented for \$1,500 per month. It has been rehabbed.

Monthly Rent: \$1,500 Annual Taxes: \$1,417.28 Annual Insurance: \$722 Lease Expires 3/31/25