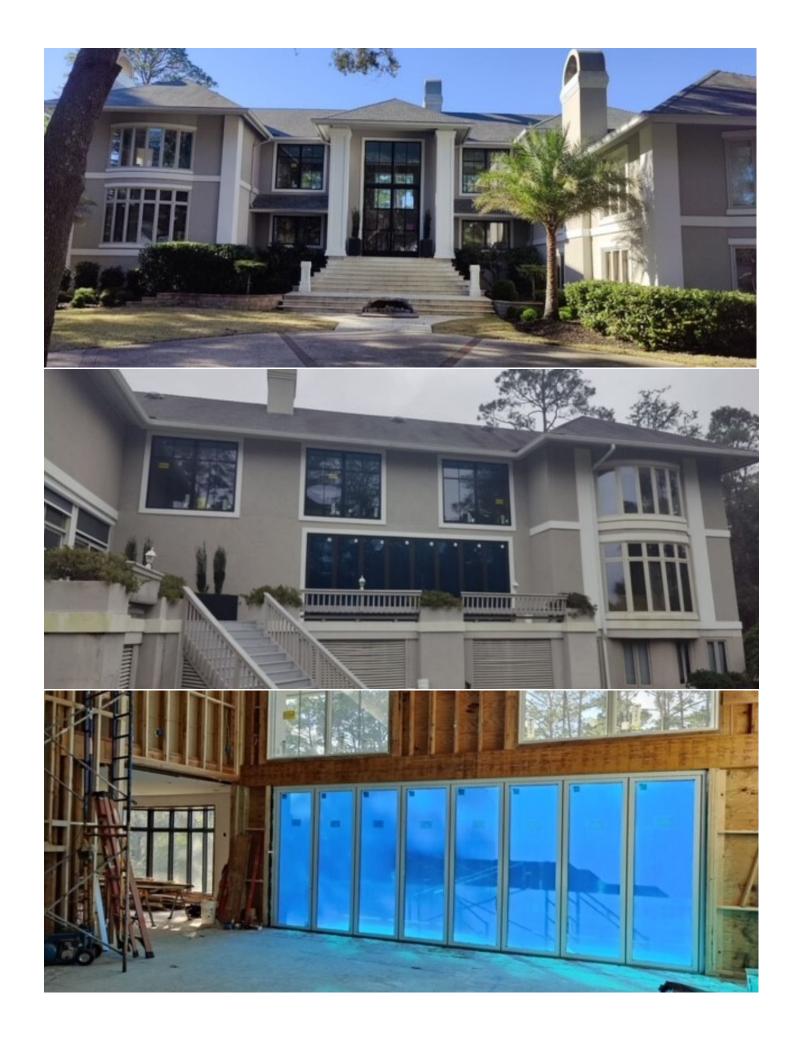

## 13 Delta Lane, Hilton Head Island, South Carolina 29928

Asset # - GS0013

\$2,199,999 - Reduced to \$1,500,000

5BR 7 BA 7,363SF

This partially completed fix & flip presents an exceptional investment opportunity within the prestigious Long Cove Club on Hilton Head Island. Nestled among high-end homes and surrounded by top-tier amenities, it boasts immense potential for a savvy investor. The foundational improvements are already in place, offering a head start on transforming this residence into a sought-after luxury haven. Lot Size 37,026 Sqft (Double Lot) - .85 Acres. Featuring Pool, Tennis Court, Formal Living, Dining Rooms, Butler's Pantry, Den, Office, Family Room and Large Open Gathering Areas. With an estimated renovation cost of roughly \$550,000, strategic upgrades can restore this home to its full glory, promising significant returns in an exclusive market where demand continues to surge.