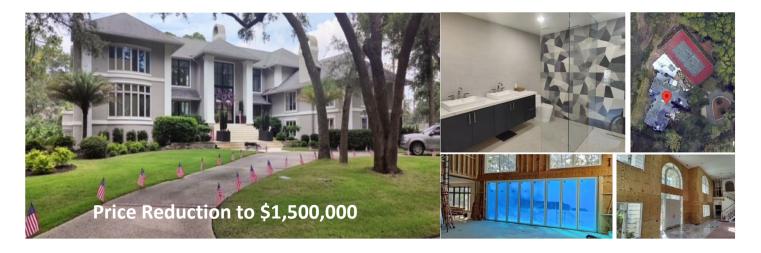

## 13 Delta Lane, Hilton Head Island, South Carolina 29928

Asset # - GS0013

\$2,199,999 - Reduced to \$1,500,000

5BR 7 BA 7,363SF

This partially completed fix & flip presents an exceptional investment opportunity within the prestigious Long Cove Club on Hilton Head Island. Nestled among high-end homes and surrounded by top-tier amenities, it boasts immense potential for a savvy investor. The foundational improvements are already in place, offering a head start on transforming this residence into a sought-after luxury haven. Lot Size 37,026 Sqft (Double Lot) - .85 Acres. Featuring Pool, Tennis Court, Formal Living, Dining Rooms, Butler's Pantry, Den, Office, Family Room and Large Open Gathering Areas. With an estimated renovation cost of roughly \$550,000, strategic upgrades can restore this home to its full glory, promising significant returns in an exclusive market where demand continues to surge.