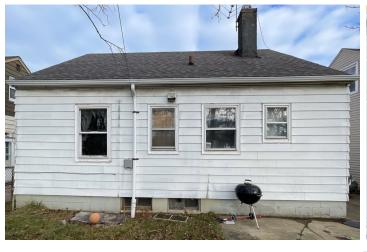

## 12109 Emery Rd, Cleveland, OH 44135

Part of a 10 Unit Portfolio – Can be purchased individually

Asset # - GN12109

\$155,000

## 3BR 1 BA 1008SF

This property is part of a 10 unit portfolio that can be purchased individually. Is currently rented for \$1,300 per month. It has been rehabbed.

Monthly Rent: \$1,300 Annual Taxes: \$1,209.62 Annual Insurance: \$649 Lease Expires in 11 months