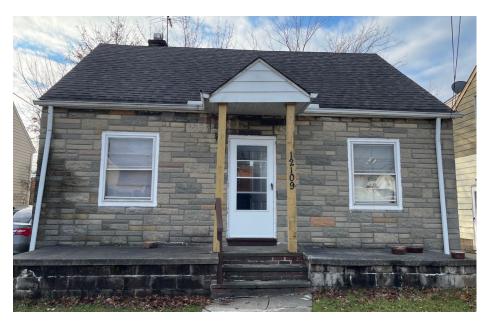

## 12109 Emery Rd, Cleveland, OH 44135

Part of a 10 Unit Portfolio – Can be purchased individually

Asset # - GN12109

\$155,000

## 3BR 1 BA 1008SF

This property is part of a 10 unit portfolio that can be purchased individually. Is currently rented for \$1,300 per month. It has been rehabbed.

Monthly Rent: \$1,300 Annual Taxes: \$1,209.62 Annual Insurance: \$649 Lease Expires in 11 months