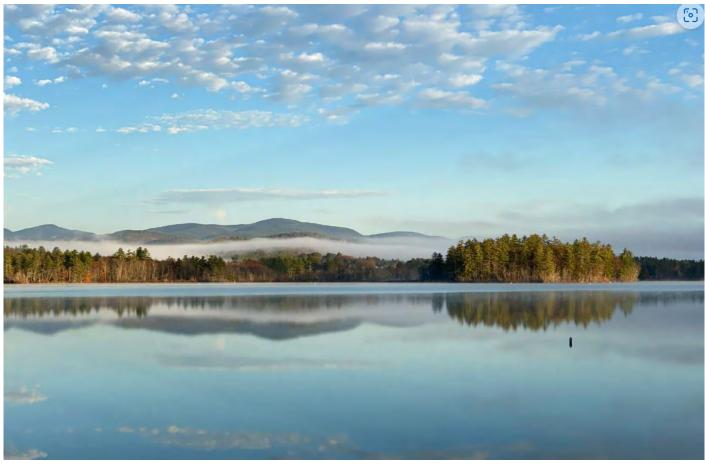

Experience the Fall seasonal weather and Sea Smoke on the lake. Leaf peeping is a must in Maine!

Wrap up the end of your day with the relaxing fire place or evening cocktail.

For winter The Lodge is equipped so visitors can snowmobile straight from the lake to their door.