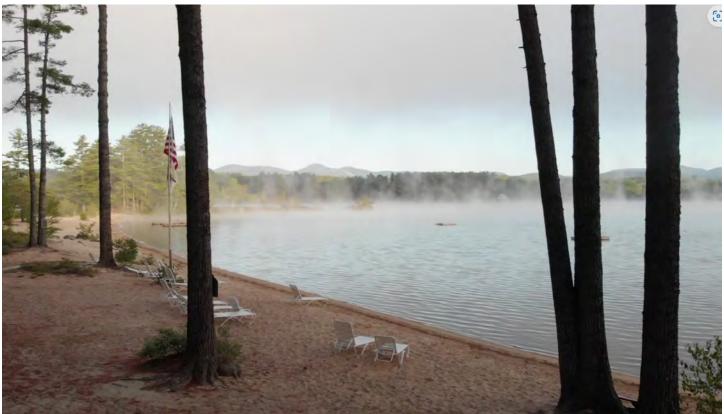

Experience the Fall seasonal weather and Sea Smoke on the lake. Leaf peeping is a must in Maine!

Wrap up the end of your day with the relaxing fire place or evening cocktail.

For winter The Lodge is equipped so visitors can snowmobile straight from the lake to their door.