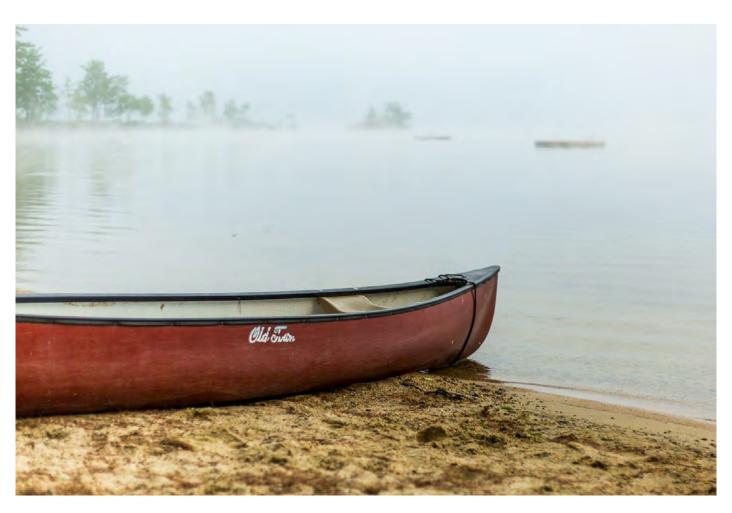

Experience the Fall seasonal weather and Sea Smoke on the lake. Leaf peeping is a must in Maine!

Wrap up the end of your day with the relaxing fire place or evening cocktail.

For winter The Lodge is equipped so visitors can snowmobile straight from the lake to their door.