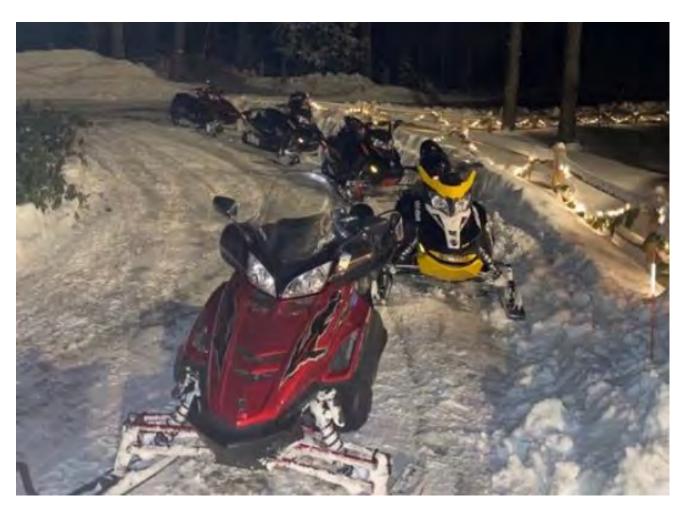

## \$2,750,000

Have you ever dreamed of owning a family compound? Running a Bed & Breakfast? Acquiring a company retreat, complete with 14 rooms and a cottage.

Rarely can you find a gem like this, nestled on the shore of Kezar Lake. The Lodge provides 4 season enjoyment at this picturesque property. During the summer months, you have access to the marina and sandy beach for a lazy afternoon. While most Maine Inns only provide Summer and Fall access, The Lodge has extended their seasons to accommodate the Winter Snowmobilers, who come in off the trails and enjoy cozy lodging and a delicious meal in the dining room.

Experience the Fall seasonal weather and Sea Smoke on the lake. Leaf peeping is a must in Maine!

Wrap up the end of your day with the relaxing fire place or evening cocktail.

For winter The Lodge is equipped so visitors can snowmobile straight from the lake to their door.