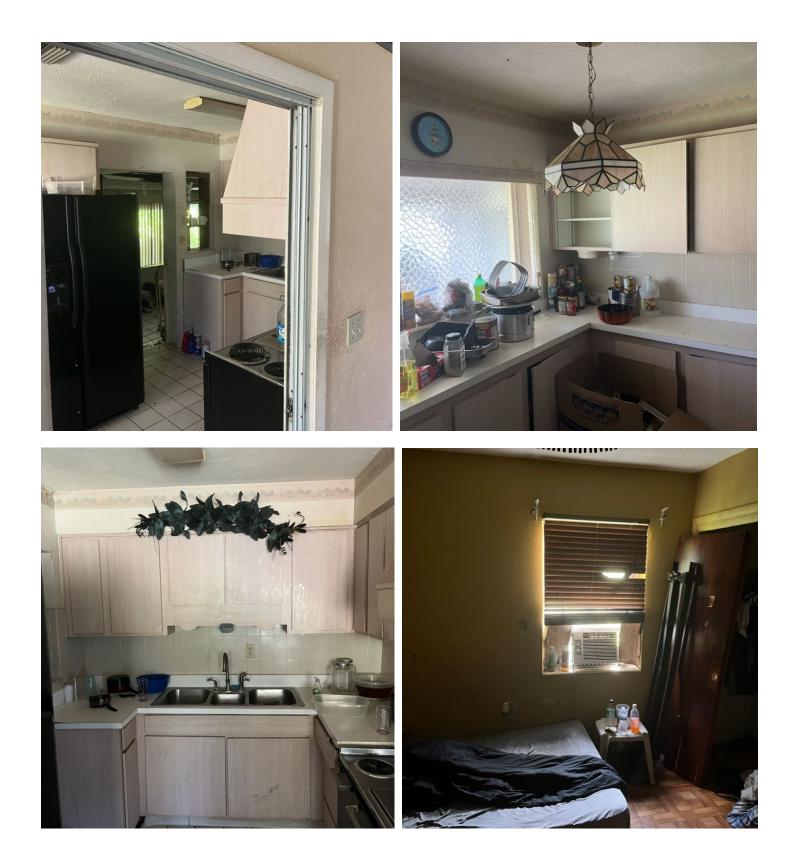

## 3BR 2BA 2055 SF

Great opportunity in Egypt Lake neighborhood of Tampa, FL. One of the larger homes in the area on .25-acre lot. It has good bones and ready for your cosmetic touches.

The home has 3 bedrooms and 2 full baths. One of the bathrooms is oversized with plenty of room for dual sinks and walk-in shower. The kitchen needs updating. Plenty of options to increase the size of the kitchen as well. The back of the property has a large porch area. Close to everything that Tampa has to offer. Within 3 miles of the Zoo and Leto High School. Also, only within 10 miles of the airport, Riverwalk, University of Tampa and South Tampa. Plus, only a couple miles from Raymond James Stadium and Ybor City. This is one of the larger homes on a fantastic lot. Don't miss this opportunity.