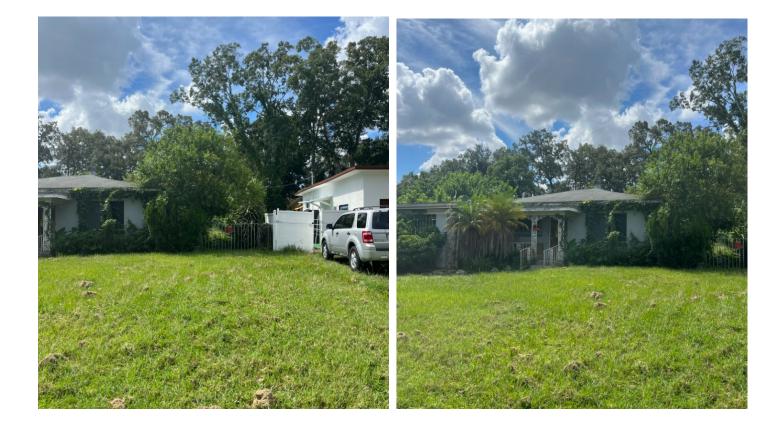

2522 W North Street, Tampa, FL 33614

Property ID: WB2522

## 3BR 2BA 2055 SF

Great opportunity in Egypt Lake neighborhood of Tampa, FL. One of the larger homes in the area on .25-acre lot. It has good bones and ready for your cosmetic touches.

The home has 3 bedrooms and 2 full baths. One of the bathrooms is oversized with plenty of room for dual sinks and walk-in shower. The kitchen needs updating. Plenty of options to increase the size of the kitchen as well. The back of the property has a large porch area. Close to everything that Tampa has to offer. Within 3 miles of the Zoo and Leto High School. Also, only within 10 miles of the airport, Riverwalk, University of Tampa and South Tampa. Plus, only a couple miles from Raymond James Stadium and Ybor City. This is one of the larger homes on a fantastic lot. Don't miss this opportunity.