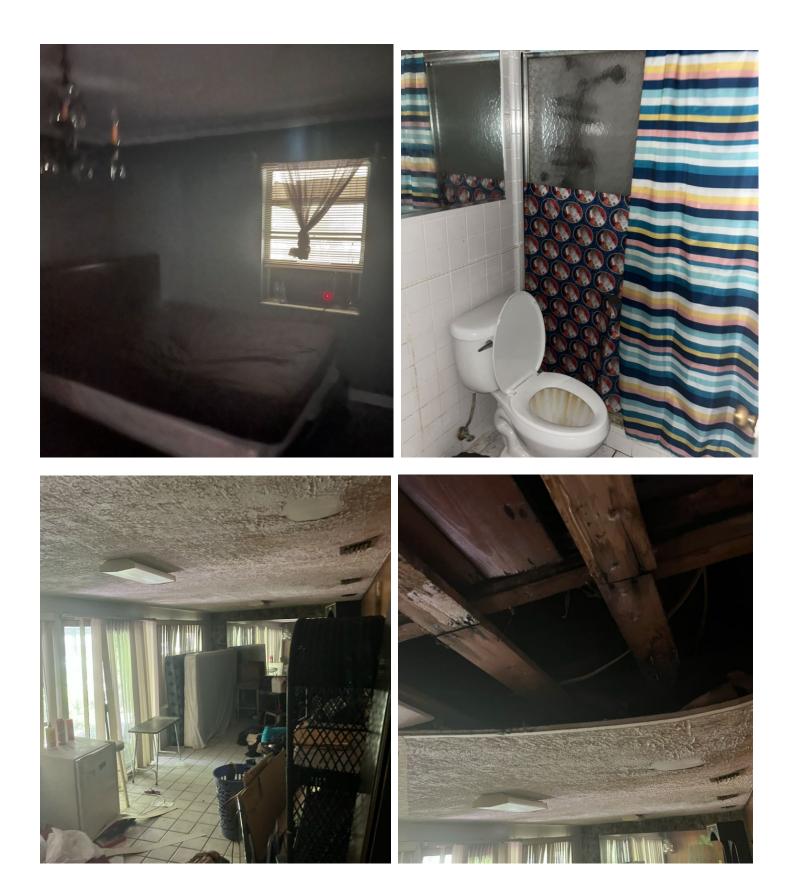

## 3BR 2BA 2055 SF

Great opportunity in Egypt Lake neighborhood of Tampa, FL. One of the larger homes in the area on .25-acre lot. It has good bones and ready for your cosmetic touches.

The home has 3 bedrooms and 2 full baths. One of the bathrooms is oversized with plenty of room for dual sinks and walk-in shower. The kitchen needs updating. Plenty of options to increase the size of the kitchen as well. The back of the property has a large porch area. Close to everything that Tampa has to offer. Within 3 miles of the Zoo and Leto High School. Also, only within 10 miles of the airport, Riverwalk, University of Tampa and South Tampa. Plus, only a couple miles from Raymond James Stadium and Ybor City. This is one of the larger homes on a fantastic lot. Don't miss this opportunity.