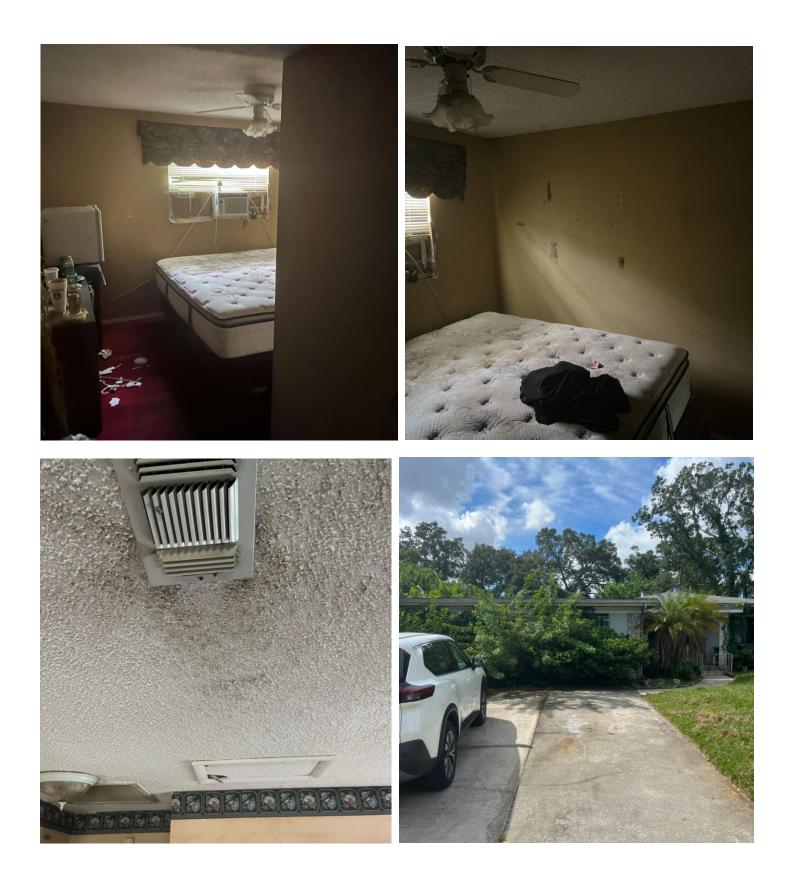

## 3BR 2BA 2055 SF

Great opportunity in Egypt Lake neighborhood of Tampa, FL. One of the larger homes in the area on .25-acre lot. It has good bones and ready for your cosmetic touches.

The home has 3 bedrooms and 2 full baths. One of the bathrooms is oversized with plenty of room for dual sinks and walk-in shower. The kitchen needs updating. Plenty of options to increase the size of the kitchen as well. The back of the property has a large porch area. Close to everything that Tampa has to offer. Within 3 miles of the Zoo and Leto High School. Also, only within 10 miles of the airport, Riverwalk, University of Tampa and South Tampa. Plus, only a couple miles from Raymond James Stadium and Ybor City. This is one of the larger homes on a fantastic lot. Don't miss this opportunity.