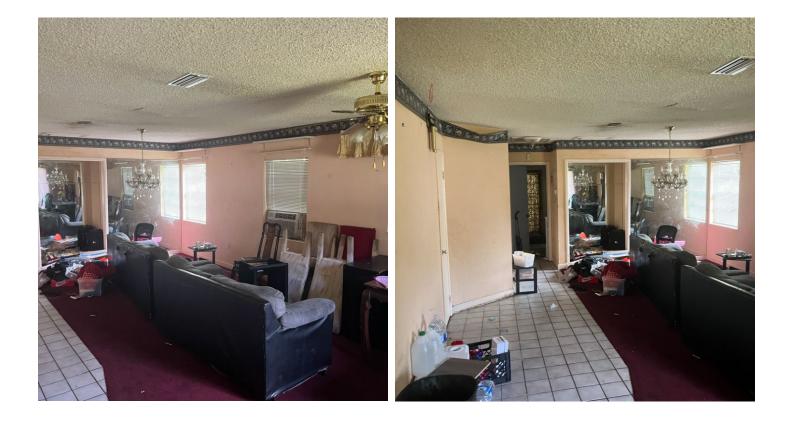

## 3BR 2BA 2055 SF

Great opportunity in Egypt Lake neighborhood of Tampa, FL. One of the larger homes in the area on .25-acre lot. It has good bones and ready for your cosmetic touches.

The home has 3 bedrooms and 2 full baths. One of the bathrooms is oversized with plenty of room for dual sinks and walk-in shower. The kitchen needs updating. Plenty of options to increase the size of the kitchen as well. The back of the property has a large porch area. Close to everything that Tampa has to offer. Within 3 miles of the Zoo and Leto High School. Also, only within 10 miles of the airport, Riverwalk, University of Tampa and South Tampa. Plus, only a couple miles from Raymond James Stadium and Ybor City. This is one of the larger homes on a fantastic lot. Don't miss this opportunity.