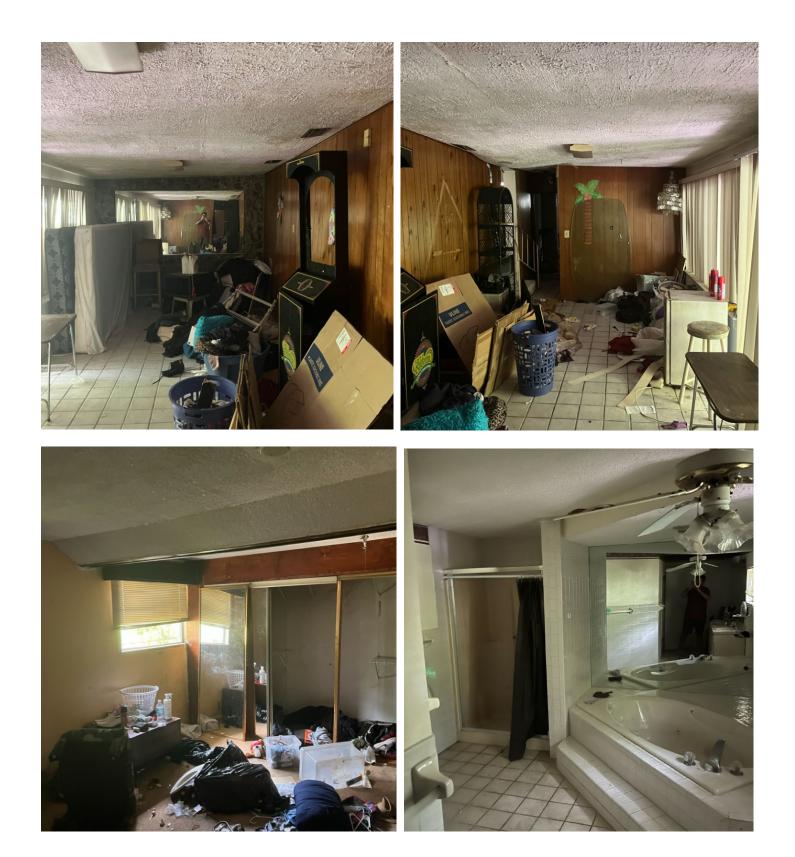

## 3BR 2BA 2055 SF

Great opportunity in Egypt Lake neighborhood of Tampa, FL. One of the larger homes in the area on .25-acre lot. It has good bones and ready for your cosmetic touches.

The home has 3 bedrooms and 2 full baths. One of the bathrooms is oversized with plenty of room for dual sinks and walk-in shower. The kitchen needs updating. Plenty of options to increase the size of the kitchen as well. The back of the property has a large porch area. Close to everything that Tampa has to offer. Within 3 miles of the Zoo and Leto High School. Also, only within 10 miles of the airport, Riverwalk, University of Tampa and South Tampa. Plus, only a couple miles from Raymond James Stadium and Ybor City. This is one of the larger homes on a fantastic lot. Don't miss this opportunity.