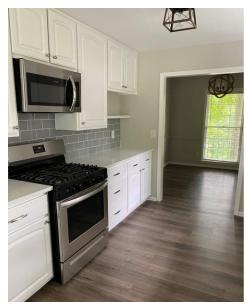

2316 Woodcreek Dr Birmingham, AL 35226

Asset ID KP2316 \$379,000

3BR – 2BA – 1,762SF

All main level living in this 3 bedroom/2 bath full brick home on a beautiful lot. Updated flooring and kitchen make this house stand out. Plenty of windows provide plenty of natural light to brighten up your future home! There is an open patio on the back that would make a great spot for get togethers with friends and family! Additional room which could be a 4th bedroom and laundry hook ups in basement. Just a moments drive from the Riverchase Galleria and the Hoover Country Club. Please note, house has been painted and new front picture will be uploaded soon. The entire house was rehabbed in 2021. New electrical panel and new HVAC installed recently (2023). It is currently rented for \$2495, her lease is month to month. It is in Hoover City School district, which are great schools.