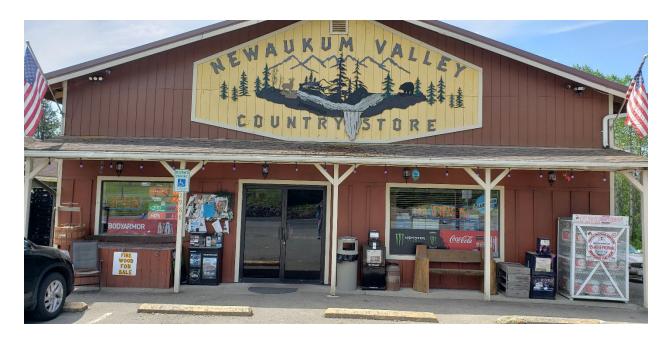

## Newaukum Valley Country Store

2988 Jackson Hwy, Chehalis, WA 98532 Parcel #017856001000

\$1,000,000

## **OFF-MARKET COMMERCIAL OPPORTUNITY**

This 2-floor building is a tenant-occupied country store. The store owner/tenant is the current owner of the property. The current owner has owned the property for approximately 15 years and has invested over \$300,00 in improvements.