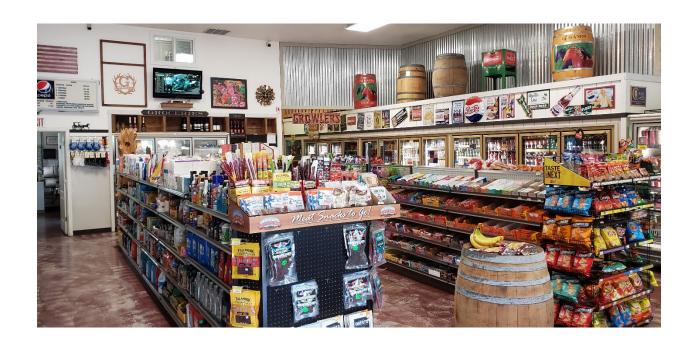

## **OFF-MARKET COMMERCIAL OPPORTUNITY**

This 2-floor building is a tenant-occupied country store. The store owner/tenant is the current owner of the property. The current owner has owned the property for approximately 15 years and has invested over \$300,00 in improvements.

The tenant will continue to manage the store and will pay \$5,000/month rent (negotiable).

The property is 3336 square feet (per assessor) and includes an upstairs apartment/office.