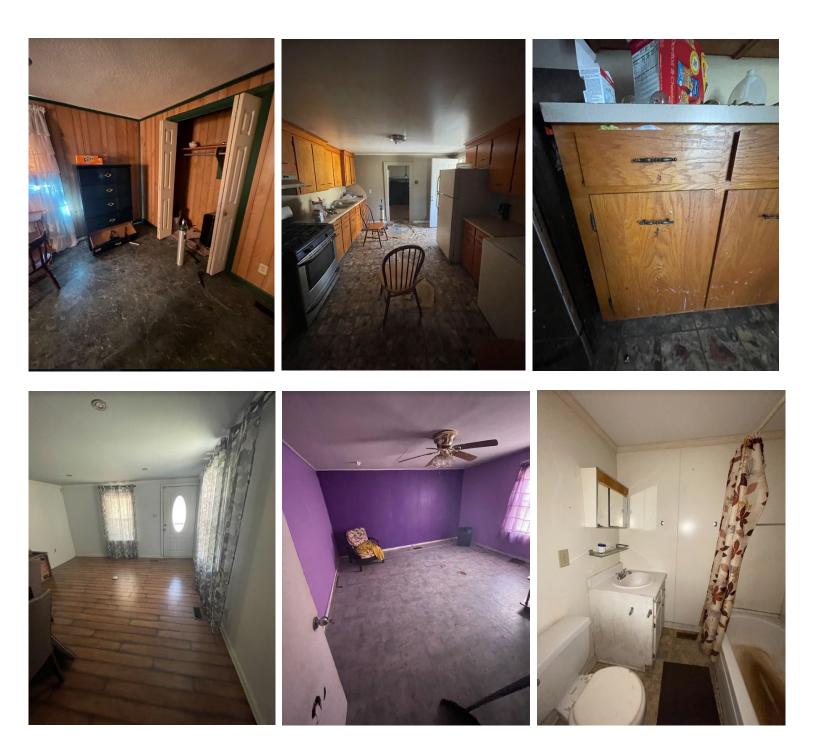

## 500 Kilgo St, Sumter, SC 29150 Asset # CW500 \$50,000 3 BR 1.5 BA 1,450SF

Investor property with huge potential. Home is located on a corner lot in Sumter central. This property is perfect for a rental where Shaw AFB is 18 mins away and a 12 min WALK to USC campus. Ideal for rent by room for college students and/or military. It does need work, rough estimate is about \$35,000 in rehab with rent rates at \$1050 a month or \$500 to \$600 per room, that's \$1500-\$1800 a month! All in at \$85,000 which leaves from for a loan at 75% LTV, to get all your money back, a true BRRRR!!!