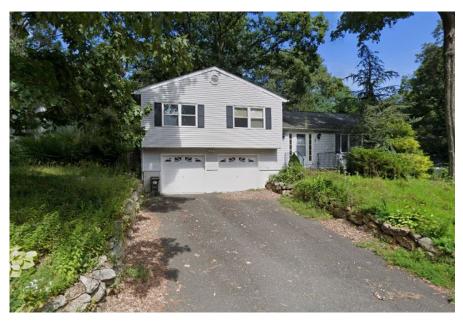

3 W Lakeview Trl, Wharton, NJ 07885

Asset # MSV0003W

\$344,990

2BR - 2BA - 1472 SF

For Sale property alert! This residential home features 2 bedrooms, 2 bathrooms over 1,032 sqft. The property sits on a lot size of 0.14 acres over 1 stories. This home was originally built in 1983. Nearby homes recently sold for median price of \$76,187. According to RealtyTrac's Deal-O-Meter this property is a Great deal with a potential ROI of 493% and estimate gross profit of \$137K.