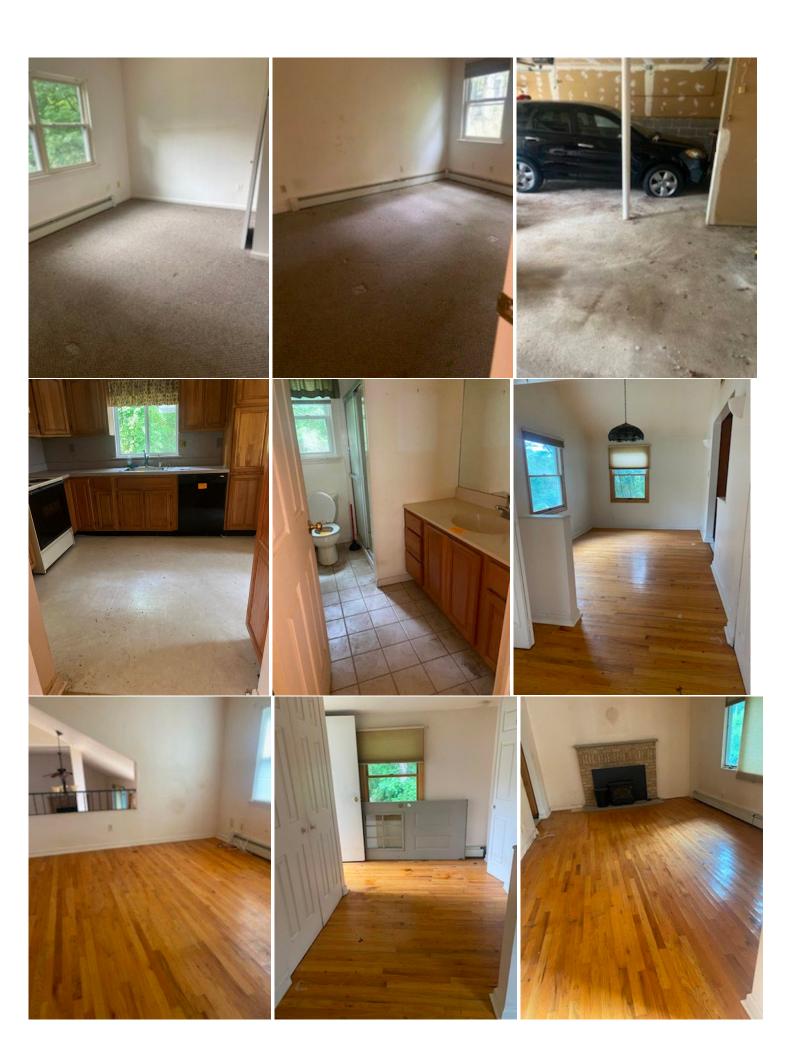

3 W Lakeview Trl, Wharton, NJ 07885

Asset # MSV0003W

\$344,990

2BR - 2BA - 1472 SF

For Sale property alert! This residential home features 2 bedrooms, 2 bathrooms over 1,032 sqft. The property sits on a lot size of 0.14 acres over 1 stories. This home was originally built in 1983. Nearby homes recently sold for median price of \$76,187. According to RealtyTrac's Deal-O-Meter this property is a Great deal with a potential ROI of 493% and estimate gross profit of \$137K.